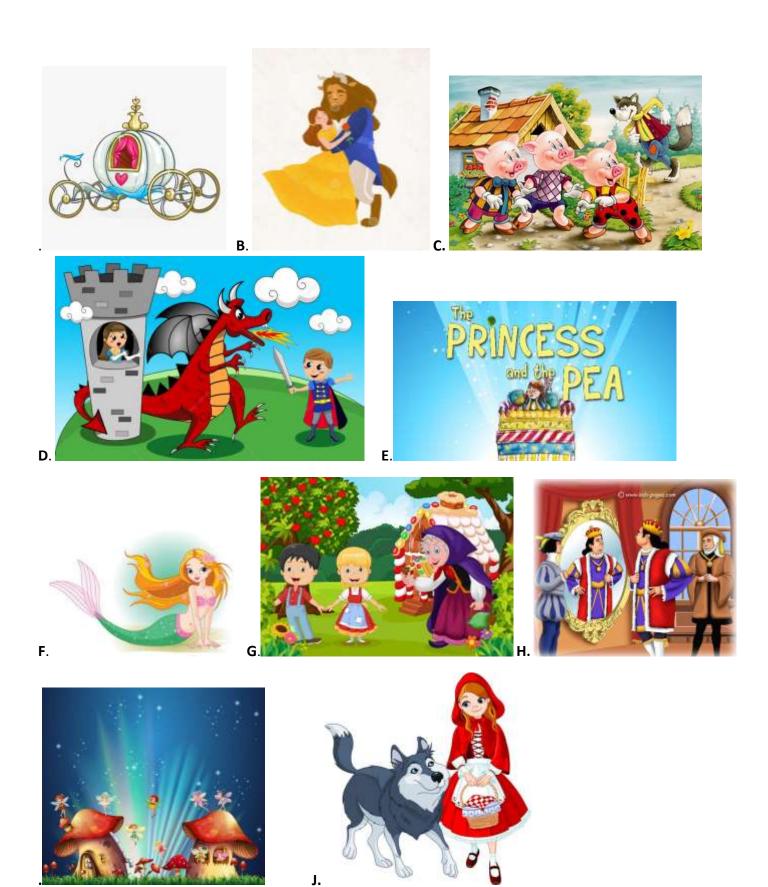

## FAIRY TALE "I SPY" IN MY HARRISON NEIGHBORHOOD SPONSORED BY COMMUNITY LIBRARY OF ALLEGHENY VALLEY

THE LOCAL BUSINESSES LISTED BELOW HAVE A FAIRY TALE PICTURE DISPLAYED ON OR IN THEIR BUILDING. LOOK AT THE PICTURES ON THE BACK OF THIS PAGE AND FIND THE MATCHING PICTURE. PUT THE LETTER OF THAT PICTURE ON THE CORRECT LINE BELOW. VISIT ALL OF THE PLACES SO THAT YOU CAN FIND THE CORRECT ANSWERS. PUT COMPLETED FORMS IN LIBRARY BOOK DROP AND WE WILL CONTACT YOU ABOUT PICKING UP YOUR PRIZE. HAVE FUN!!! COMMUNITY LIBRARY OF ALLEGHENY VALLEY \_\_\_\_ DAIRY QUEEN HIGHLAND TIRE, NATRONA HEIGHTS ADVANCED AUTO PARTS DOLLAR GENERAL OPTIMAL HEALTH AND WELLNESS TWO EIGHT PRINTING HIGHLAND INTEGRITY ALIGNMENT COMMUNITY MARKET SUBWAY A GREAT BIG THANK YOU TO ALL OF THE ABOVE COMMUNITY BUSINESSES FOR PARTICIPATING WE LOVE **OUR COMMUNITY!!** CHILD'S NAME: CONTACT NUMBER/ EMAIL \_\_\_\_\_